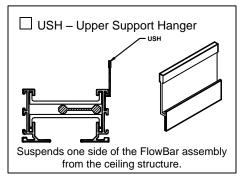

# FlowBar<sup>™</sup> Architectural Ceiling Diffusers Aluminum • ModuFlow

- ☐ MFB-10 1" Slot Bolt-Slot
- ☐ MFBI-10 1" Slot Bolt-Slot Insulated
- ☐ MFRB-10 1" Slot Bolt-Slot Return





#### Border 16









Dimensions are in inches.

#### **Accessories (Optional)**

Check if provided.



### **Hanger & Mounting Clips**

Check if provided.



#### Standard Finish:

- #26 White border
- · Flat Black interior.

## **General Description**

- Diffuser material is extruded aluminum.
- Pattern controllers change direction of the air flow.
- HighThrow pattern controllers are standard.
- Standard size is nominal 24" x 24"
- ModulFlow Return has HighThrow pattern controllers.

This submittal is meant to demonstrate general dimensions of this product. The drawings are not meant to detail every aspect of the product. Drawings are not to scale. Titus reserves the right to make changes without written notice.