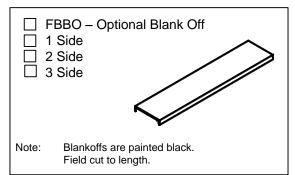

# FlowBar<sup>™</sup> Architectural Ceiling Diffusers Aluminum • ModuFlow

- ☐ MFB-10 1" Slot Bolt-Slot
- ☐ MFBI-10 1" Slot Bolt-Slot Insulated
- ☐ MFRB-10 1" Slot Bolt-Slot Return





#### Border 16









Dimensions are in inches.

#### **Accessories (Optional)**

Check if provided.



### **Hanger & Mounting Clips**

Check if provided.



#### Standard Finish:

- #26 White border
- · Flat Black interior.

## **General Description**

- Diffuser material is extruded aluminum.
- Pattern controllers change direction of the air flow.
- HighThrow pattern controllers are standard.
- Standard size is nominal 24" x 24"
- ModulFlow Return has HighThrow pattern controllers.

This submittal is meant to demonstrate general dimensions of this product. The drawings are not meant to detail every aspect of the product. Drawings are not to scale. Titus reserves the right to make changes without written notice.