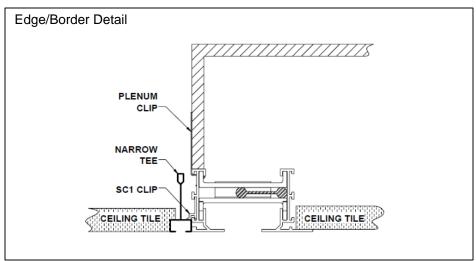

# FlowBar<sup>™</sup> Architectural Ceiling Diffusers Aluminum • ModuFlow

- ☐ MFB-10 1" Slot Bolt-Slot
- ☐ MFBI-10 1" Slot Bolt-Slot Insulated
- ☐ MFRB-10 1" Slot Bolt-Slot Return





#### Border 16









Dimensions are in inches.

#### **Accessories (Optional)**

Check if provided.



### **Hanger & Mounting Clips**

Check if provided.



#### Standard Finish:

- #26 White border
- · Flat Black interior.

## **General Description**

- Diffuser material is extruded aluminum.
- Pattern controllers change direction of the air flow.
- HighThrow pattern controllers are standard.
- Standard size is nominal 24" x 24"
- ModulFlow Return has HighThrow pattern controllers.

This submittal is meant to demonstrate general dimensions of this product. The drawings are not meant to detail every aspect of the product. Drawings are not to scale. Titus reserves the right to make changes without written notice.