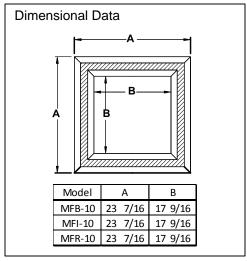

# FlowBar<sup>™</sup> Architectural Ceiling Diffusers Aluminum • ModuFlow

- ☐ MFB-10 1" Slot Bolt-Slot
- ☐ MFBI-10 1" Slot Bolt-Slot Insulated
- ☐ MFRB-10 1" Slot Bolt-Slot Return





#### Border 16









Dimensions are in inches.

#### **Accessories (Optional)**

Check if provided.



### **Hanger & Mounting Clips**

Check if provided.



#### Standard Finish:

- #26 White border
- · Flat Black interior.

## **General Description**

- Diffuser material is extruded aluminum.
- Pattern controllers change direction of the air flow.
- HighThrow pattern controllers are standard.
- Standard size is nominal 24" x 24"
- ModulFlow Return has HighThrow pattern controllers.

This submittal is meant to demonstrate general dimensions of this product. The drawings are not meant to detail every aspect of the product. Drawings are not to scale. Titus reserves the right to make changes without written notice.