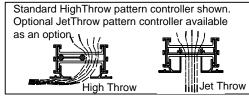

## **General Description**

- Diffuser material is extruded aluminum.
- Pattern controllers change direction of the air flow.
- HighThrow pattern controllers are standard.
- Standard size is nominal 24" x 24"
- ModulFlow Return has HighThrow pattern controllers.