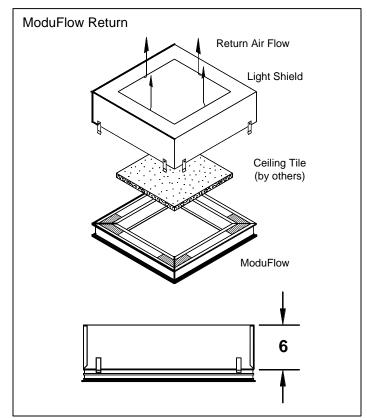

## **General Description**

- Diffuser material is extruded aluminum.
- Pattern controllers change direction of the air flow.
- HighThrow pattern controllers are standard.
- Standard size is nominal 24" x 24"
- ModulFlow Return has HighThrow pattern controllers.