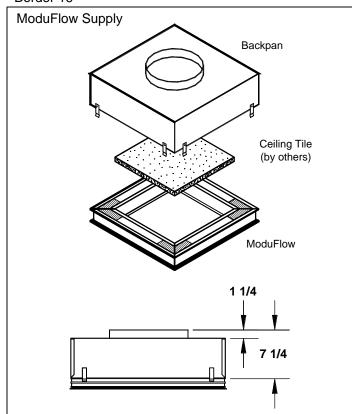

# FlowBar<sup>™</sup> Architectural Ceiling Diffusers Aluminum • ModuFlow

- ☐ MFB-10 1" Slot Bolt-Slot
- ☐ MFBI-10 1" Slot Bolt-Slot Insulated
- ☐ MFRB-10 1" Slot Bolt-Slot Return





#### Border 16









Dimensions are in inches.

#### **Accessories (Optional)**

Check if provided.



### **Hanger & Mounting Clips**

Check if provided.



#### Standard Finish:

- #26 White border
- · Flat Black interior.

## **General Description**

- Diffuser material is extruded aluminum.
- Pattern controllers change direction of the air flow.
- HighThrow pattern controllers are standard.
- Standard size is nominal 24" x 24"
- ModulFlow Return has HighThrow pattern controllers.

This submittal is meant to demonstrate general dimensions of this product. The drawings are not meant to detail every aspect of the product. Drawings are not to scale. Titus reserves the right to make changes without written notice.